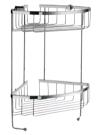

DESIGN CORNER SOAP BASKET

DK2021 CHROME

 BASIC SHOWER BASKET
THREE LEVELS DK1046 CHROME

 BASIC CORNER SOAP BASKET
TWO LEVELS DK1021 CHROME

 SOAP BASKET
FOR SHOWER MIXER DK1048 CHROME

 BASIC CORNER SOAP BASKET
TWO LEVELS DK1022 CHROME