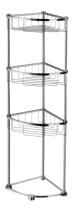

## SMEDBO

 DESIGN SHOWER BASKET
THREE LEVELS FREE STANDING DK2051 CHROME

 BASIC SHOWER BASKET
TWO LEVELS DK1041 CHROME

 BASIC SHOWER BASKET
TWO LEVELS DK1042 CHROME

 DESIGN SHOWER BASKET
TWO LEVELS DK3041 CHROME