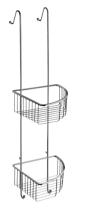

DESIGN CORNER SOAP BASKET

DK2021 CHROME

 BASIC SHOWER BASKET
THREE LEVELS DK1046 CHROME

 BASIC CORNER SOAP BASKET
TWO LEVELS DK1021 CHROME

 SOAP BASKET
FOR SHOWER MIXER DK1048 CHROME

 BASIC CORNER SOAP BASKET
TWO LEVELS DK1022 CHROME