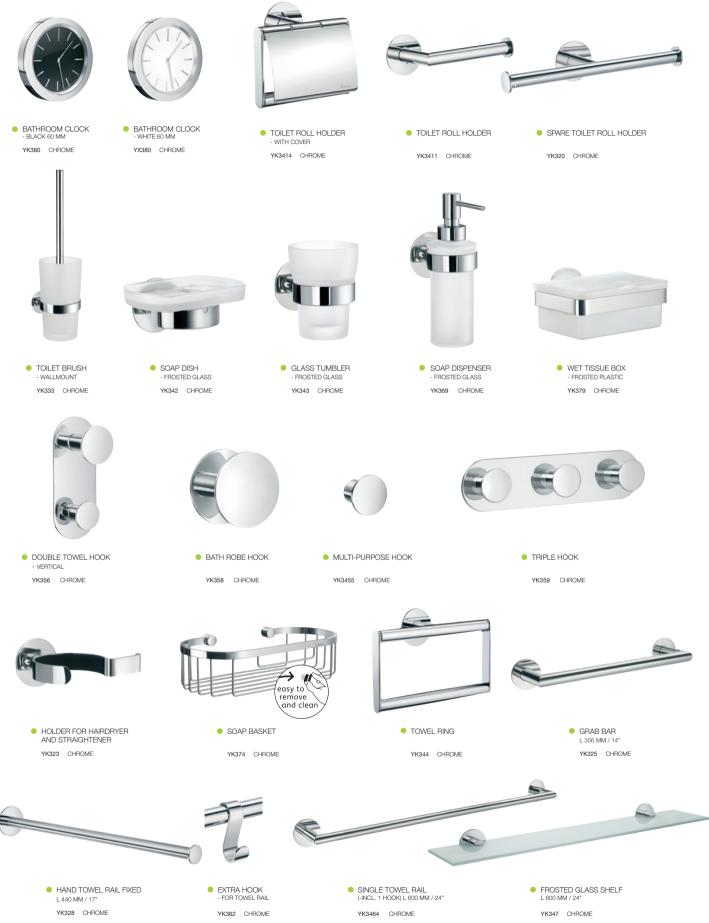

TOILET ROLL HOLDER

SIDELINE IS AVAILABLE IN POLISHED CHROME FINISH. THE CORE MATERIAL IS SOLID BRASS. THIS RANGE OF FLEXIBLE SHOWER AND BATH BASKETS ANSWERS A FUNCTIONAL NEED IN A VERY STYLISH WAY. DESIGN SOAP BASKET