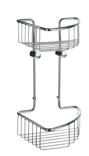

DESIGN CORNER SOAP BASKET

DK2021 CHROME

 BASIC SHOWER BASKET
THREE LEVELS DK1046 CHROME

 BASIC CORNER SOAP BASKET
TWO LEVELS DK1021 CHROME

 SOAP BASKET
FOR SHOWER MIXER DK1048 CHROME

 BASIC CORNER SOAP BASKET
TWO LEVELS DK1022 CHROME