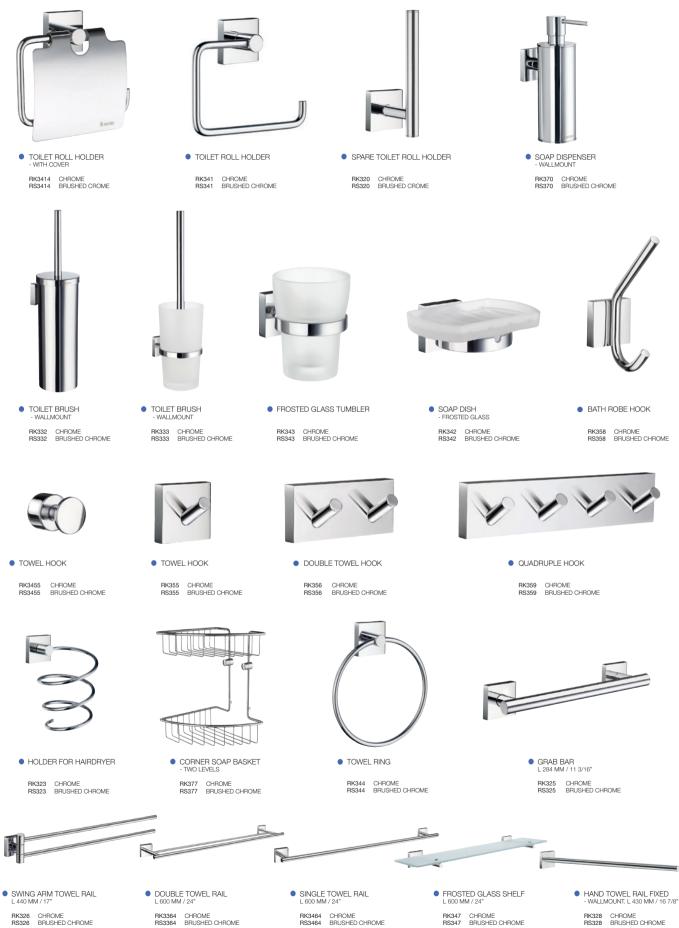

HOME IS AVAILABLE IN BRUSHED AND POLISHED CHROME FINISH. THE CORE MATERIAL IS SOLID BRASS. SCANDINAVIAN MINIMALISM AND SIMPLICITY RESULT IN THIS CLEAN AND FUNCTIONAL RANGE.

The HOME products can be either screwed or glued to the wall. Fixing plates for gluing and glue are to be bought separately. Smedbo does not recommend the gluing of grab bars, shelves and rails.

HOUSE IS AVAILABLE IN BRUSHED AND POLISHED CHROME FINISH. THE CORE MATERIAL IS SOLID BRASS. THIS RANGE SHOWS A SUBTLETY OF TOUCH COMBINING AN ANGULAR MOUNTING PLATE CONTRASTING TO THE SOFT CURVES OF EACH FUNCTIONAL PART. GLASS SOAP DISPENSER
- WALLMOUNT
RK369 CHROME
RS369 BRUSHED CHROME