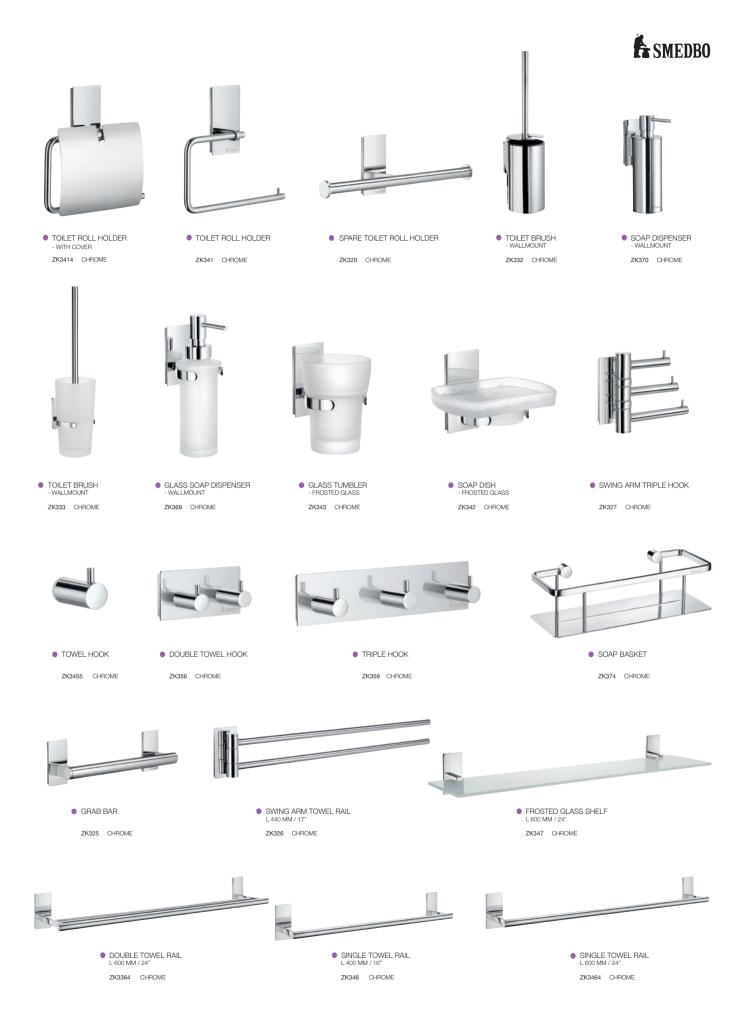

HOUSE IS AVAILABLE IN BRUSHED AND POLISHED CHROME FINISH. THE CORE MATERIAL IS SOLID BRASS. THIS RANGE SHOWS A SUBTLETY OF TOUCH COMBINING AN ANGULAR MOUNTING PLATE CONTRASTING TO THE SOFT CURVES OF EACH FUNCTIONAL PART. GLASS SOAP DISPENSER
- WALLMOUNT
RK369 CHROME
RS369 BRUSHED CHROME