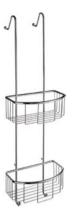

 SOAP BASKET HOOK
STAINLESS STEEL DK2100 POLISHED

BASIC SHOWER BASKET
- TWO LEVELS

DK1047 CHROME

4

.

OUTLINE IS AVAILABLE IN POLISHED CHROME FINISH. THE CORE MATERIAL IS SOLID BRASS. OUTLINE CONSISTS MAINLY OF FREE STANDING ACCESSORIES FOR USE ON THEIR OWN OR AS THE PERFECT ACCOMPANIMENT TO OTHER SMEDBO RANGES.  MAKE-UP MIRROR WITH LED TECHNOLOGY "PMMA" - WALLMOUNT. MAGNIFIES 3 TIMES. TÜV FK475 CHROME