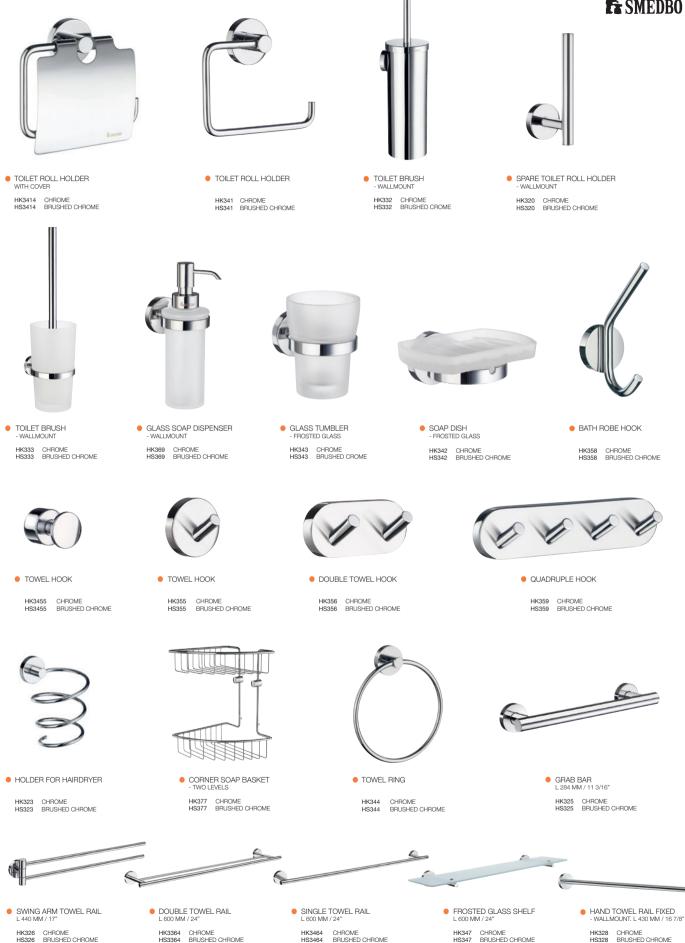

#### BATHROOM ACCESSORIES

The products represent the pinnacle of engineering, the latest in modern design and come with a 10-year warranty.



AIR IS AVAILABLE IN POLISHED CHROME FINISH. THE CORE MATERIAL IS SOLID BRASS. AIR HAS AN ELEGANCE AND SUBTLETY OF DESIGN WHICH COULD MAKE IT A MODERN CLASSIC.









HOME IS AVAILABLE IN BRUSHED AND POLISHED CHROME FINISH. THE CORE MATERIAL IS SOLID BRASS. SCANDINAVIAN MINIMALISM AND SIMPLICITY RESULT IN THIS CLEAN AND FUNCTIONAL RANGE.



The HOME products can be either screwed or glued to the wall. Fixing plates for gluing and glue are to be bought separately. Smedbo does not recommend the gluing of grab bars, shelves and rails.







HOUSE IS AVAILABLE IN BRUSHED AND POLISHED CHROME FINISH. THE CORE MATERIAL IS SOLID BRASS. THIS RANGE SHOWS A SUBTLETY OF TOUCH COMBINING AN ANGULAR MOUNTING PLATE CONTRASTING TO THE SOFT CURVES OF EACH FUNCTIONAL PART. GLASS SOAP DISPENSER
- WALLMOUNT
RK369 CHROME
RS369 BRUSHED CHROME





POOL IS AVAILBLE IN POLISHED CHROME FINISH. THE CORE MATERIAL IS SOLID BRASS. POOL'S CLEAN AND SIMPLE LINES, GIVE THE BATHROOM A FEELING OF INTERNATIONAL DESIGN. • TOWEL RING



9



TIME IS AVAILABLE IN POLISHED CHROME FINISH. THE CORE MATERIAL IS SOLID BRASS. THE SLIM WALL PLATE SERVES TO EMPHASISE T