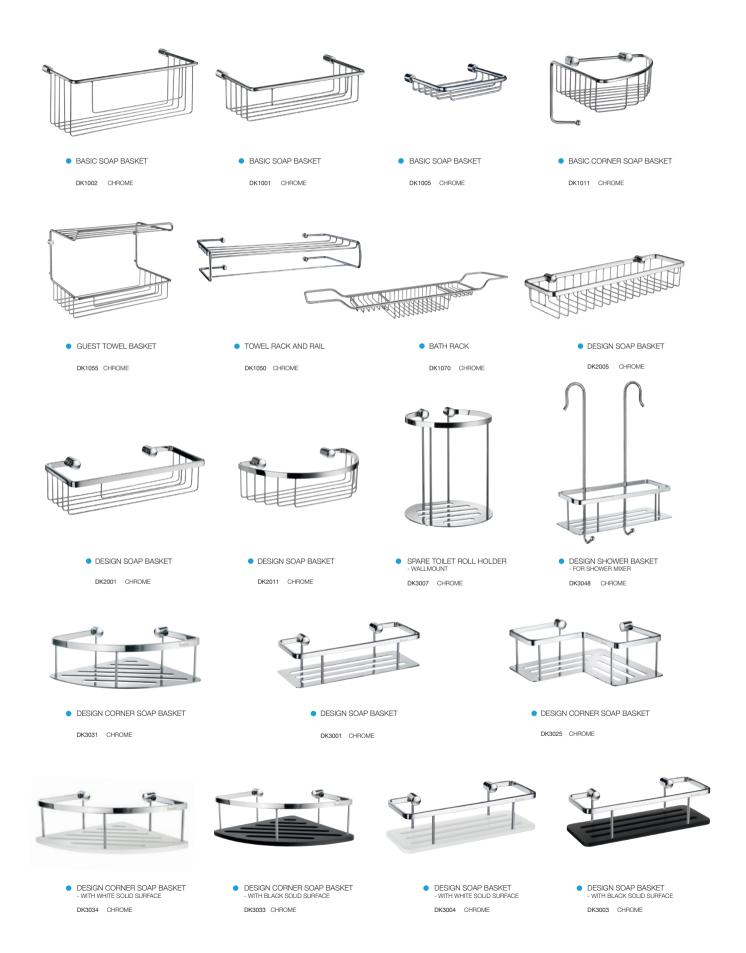

TOILET ROLL HOLDER

SIDELINE IS AVAILABLE IN POLISHED CHROME FINISH. THE CORE MATERIAL IS SOLID BRASS. THIS RANGE OF FLEXIBLE SHOWER AND BATH BASKETS ANSWERS A FUNCTIONAL NEED IN A VERY STYLISH WAY. DESIGN SOAP BASKET

DK3005 CHROME

13

SHOWER SQUEEGEE AND HOOK
DK2110 CHROME MEDIUM
DK2120 CHROME LARGE