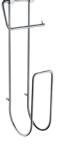

 BASIC SOAP BASKET
TWO LEVELS DK1031 CHROME

• TOILET ROLL HOLDER - WITH SPARE ROLL HOLDER DK1065 CHROME

DESIGN CORNER SOAP BASKET

DK2031 CHROME

 ADHESIVE HOLDER
FOR RAZER, TOWELS, ETC. DK2112 CHROME

 SOAP BASKET HOOK
FOR RAZER, TOWELS, ETC. DK2111 CHROME