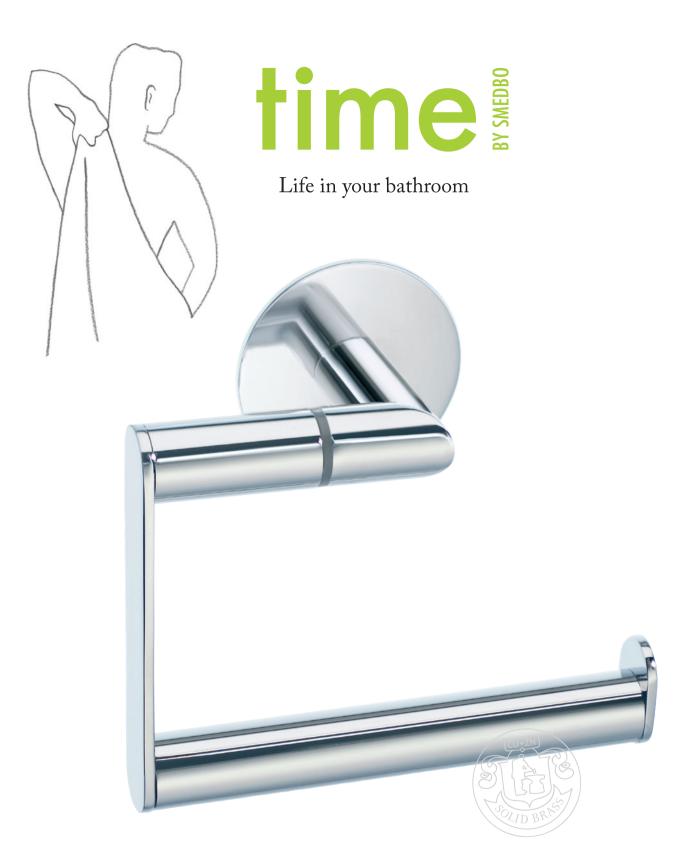

POOL IS AVAILBLE IN POLISHED CHROME FINISH. THE CORE MATERIAL IS SOLID BRASS. POOL'S CLEAN AND SIMPLE LINES, GIVE THE BATHROOM A FEELING OF INTERNATIONAL DESIGN. • TOWEL RING

9

TIME IS AVAILABLE IN POLISHED CHROME FINISH. THE CORE MATERIAL IS SOLID BRASS. THE SLIM WALL PLATE SERVES TO EMPHASISE THE STYLISH DESIGN OF THIS RANGE