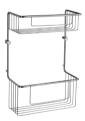

 SOAP BASKET HOOK
STAINLESS STEEL DK2100 POLISHED

BASIC SHOWER BASKET
- TWO LEVELS

DK1047 CHROME

4

.

OUTLINE IS AVAILABLE IN POLISHED CHROME FINISH. THE CORE MATERIAL IS SOLID BRASS. OUTLINE CONSISTS MAINLY OF FREE STANDING ACCESSORIES FOR USE ON THEIR OWN OR AS THE PERFECT ACCOMPANIMENT TO OTHER SMEDBO RANGES.  MAKE-UP MIRROR WITH LED TECHNOLOGY "PMMA" - WALLMOUNT. MAGNIFIES 3 TIMES. TÜV FK475 CHROME