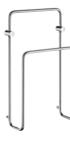

# SMEDBO

OUTLINE LITE IS AVAILABLE IN POLISHED STAINLESS STEEL (SOME IN BRUSHED STAINLESS STEEL) FINISH. FREE STANDING ACCESSORIES FOR USE ON THEIR OWN OR AS THE PERFECT ACCOMPANIMENT TO OTHER SMEDBO RANGES. TRIPLE SWING ARM TOWEL RAIL
FREE STANDING SOUARE
STAINLESS STEEL
FK604 POLISHED