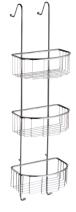

## SMEDBO

 DESIGN SHOWER BASKET
THREE LEVELS FREE STANDING DK2051 CHROME

 BASIC SHOWER BASKET
TWO LEVELS DK1041 CHROME

 BASIC SHOWER BASKET
TWO LEVELS DK1042 CHROME

 DESIGN SHOWER BASKET
TWO LEVELS DK3041 CHROME