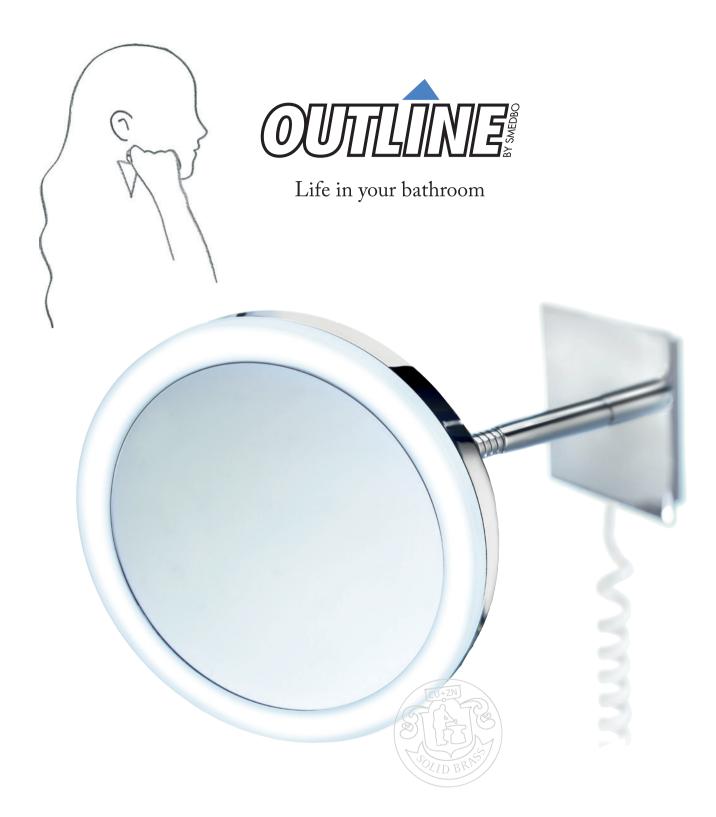

 SOAP BASKET HOOK
STAINLESS STEEL DK2100 POLISHED

BASIC SHOWER BASKET
- TWO LEVELS

DK1047 CHROME

4

.

OUTLINE IS AVAILABLE IN POLISHED CHROME FINISH. THE CORE MATERIAL IS SOLID BRASS. OUTLINE CONSISTS MAINLY OF FREE STANDING ACCESSORIES FOR USE ON THEIR OWN OR AS THE PERFECT ACCOMPANIMENT TO OTHER SMEDBO RANGES.  MAKE-UP MIRROR WITH LED TECHNOLOGY "PMMA" - WALLMOUNT. MAGNIFIES 3 TIMES. TÜV FK475 CHROME