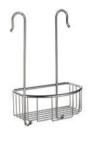

 SOAP BASKET HOOK
STAINLESS STEEL DK2100 POLISHED

BASIC SHOWER BASKET
- TWO LEVELS

DK1047 CHROME

4

.

OUTLINE IS AVAILABLE IN POLISHED CHROME FINISH. THE CORE MATERIAL IS SOLID BRASS. OUTLINE CONSISTS MAINLY OF FREE STANDING ACCESSORIES FOR USE ON THEIR OWN OR AS THE PERFECT ACCOMPANIMENT TO OTHER SMEDBO RANGES.  MAKE-UP MIRROR WITH LED TECHNOLOGY "PMMA" - WALLMOUNT. MAGNIFIES 3 TIMES. TÜV FK475 CHROME