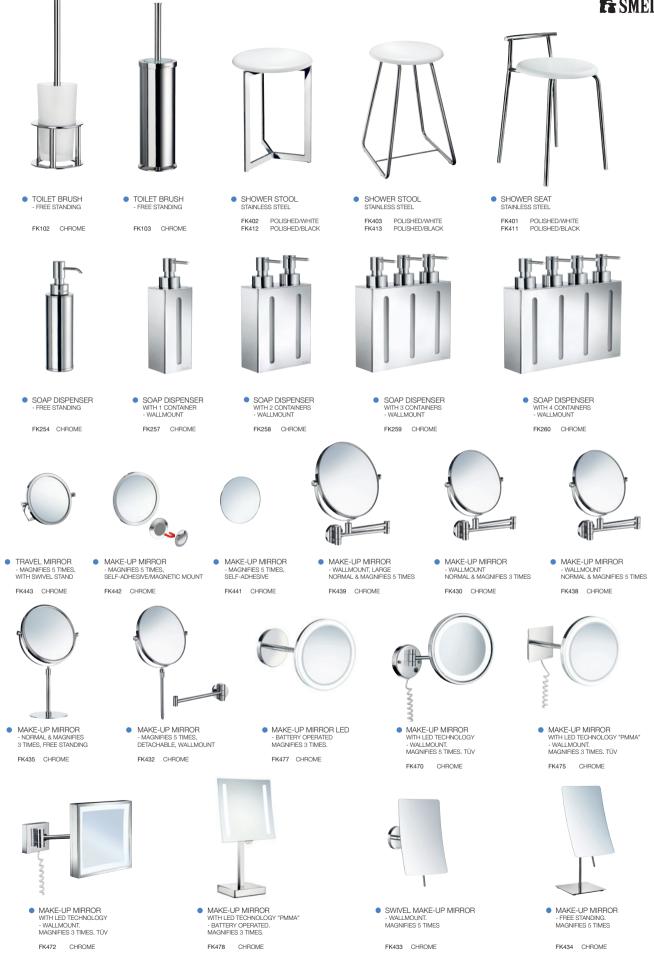

 SOAP BASKET HOOK
STAINLESS STEEL DK2100 POLISHED

BASIC SHOWER BASKET
- TWO LEVELS

DK1047 CHROME

4

.

OUTLINE IS AVAILABLE IN POLISHED CHROME FINISH. THE CORE MATERIAL IS SOLID BRASS. OUTLINE CONSISTS MAINLY OF FREE STANDING ACCESSORIES FOR USE ON THEIR OWN OR AS THE PERFECT ACCOMPANIMENT TO OTHER SMEDBO RANGES.  MAKE-UP MIRROR WITH LED TECHNOLOGY "PMMA" - WALLMOUNT. MAGNIFIES 3 TIMES. TÜV FK475 CHROME

# SMEDBO

OUTLINE LITE IS AVAILABLE IN POLISHED STAINLESS STEEL (SOME IN BRUSHED STAINLESS STEEL) FINISH. FREE STANDING ACCESSORIES FOR USE ON THEIR OWN OR AS THE PERFECT ACCOMPANIMENT TO OTHER SMEDBO RANGES. TRIPLE SWING ARM TOWEL RAIL
FREE STANDING SOUARE
STAINLESS STEEL
FK604 POLISHED