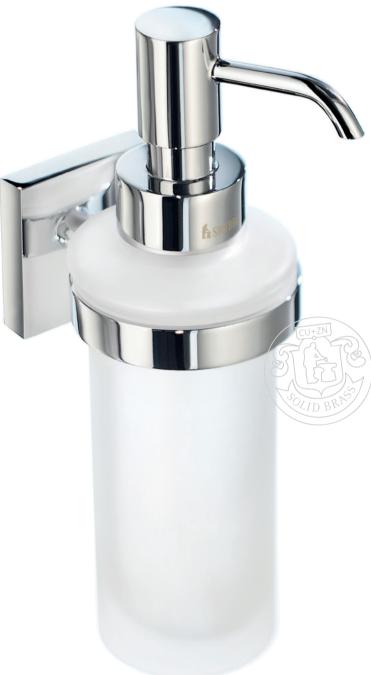

HOUSE IS AVAILABLE IN BRUSHED AND POLISHED CHROME FINISH. THE CORE MATERIAL IS SOLID BRASS. THIS RANGE SHOWS A SUBTLETY OF TOUCH COMBINING AN ANGULAR MOUNTING PLATE CONTRASTING TO THE SOFT CURVES OF EACH FUNCTIONAL PART. GLASS SOAP DISPENSER
- WALLMOUNT
RK369 CHROME
RS369 BRUSHED CHROME