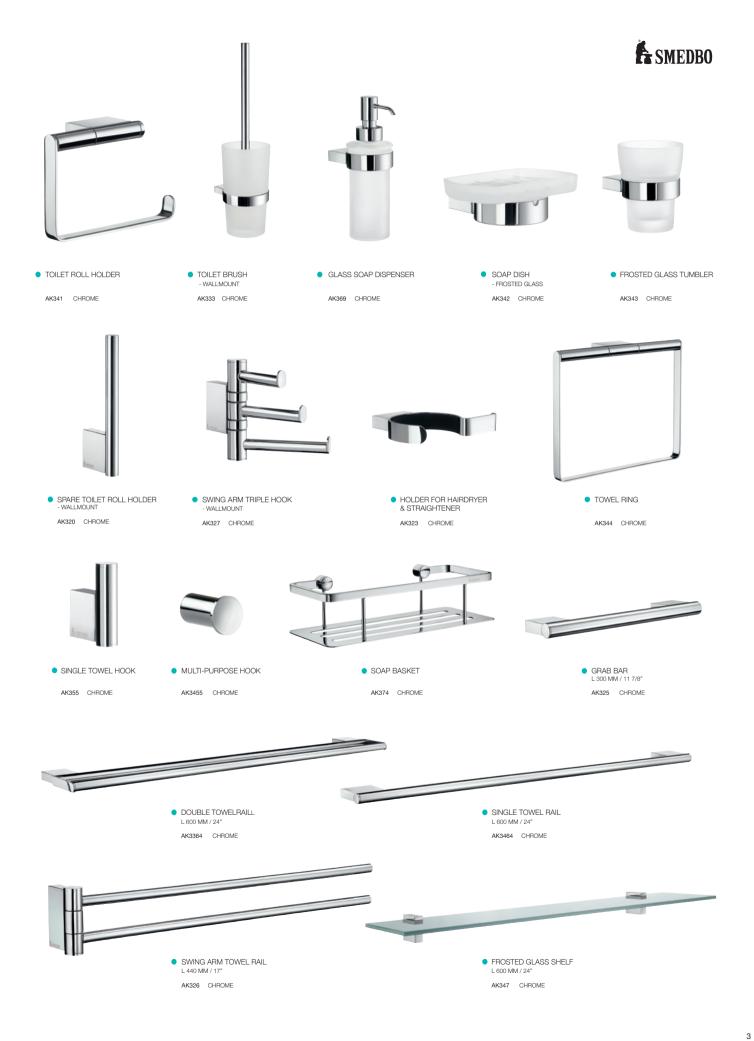

TOILET ROLL HOLDER

SIDELINE IS AVAILABLE IN POLISHED CHROME FINISH. THE CORE MATERIAL IS SOLID BRASS. THIS RANGE OF FLEXIBLE SHOWER AND BATH BASKETS ANSWERS A FUNCTIONAL NEED IN A VERY STYLISH WAY. DESIGN SOAP BASKET