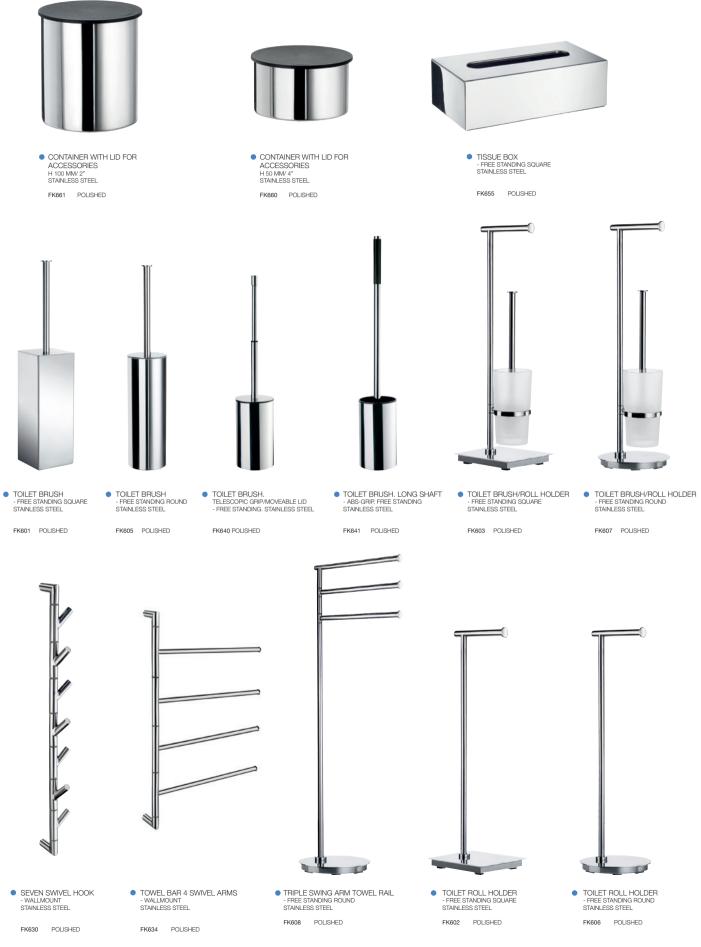

# SMEDBO

OUTLINE LITE IS AVAILABLE IN POLISHED STAINLESS STEEL (SOME IN BRUSHED STAINLESS STEEL) FINISH. FREE STANDING ACCESSORIES FOR USE ON THEIR OWN OR AS THE PERFECT ACCOMPANIMENT TO OTHER SMEDBO RANGES. TRIPLE SWING ARM TOWEL RAIL
FREE STANDING SOUARE
STAINLESS STEEL
FK604 POLISHED