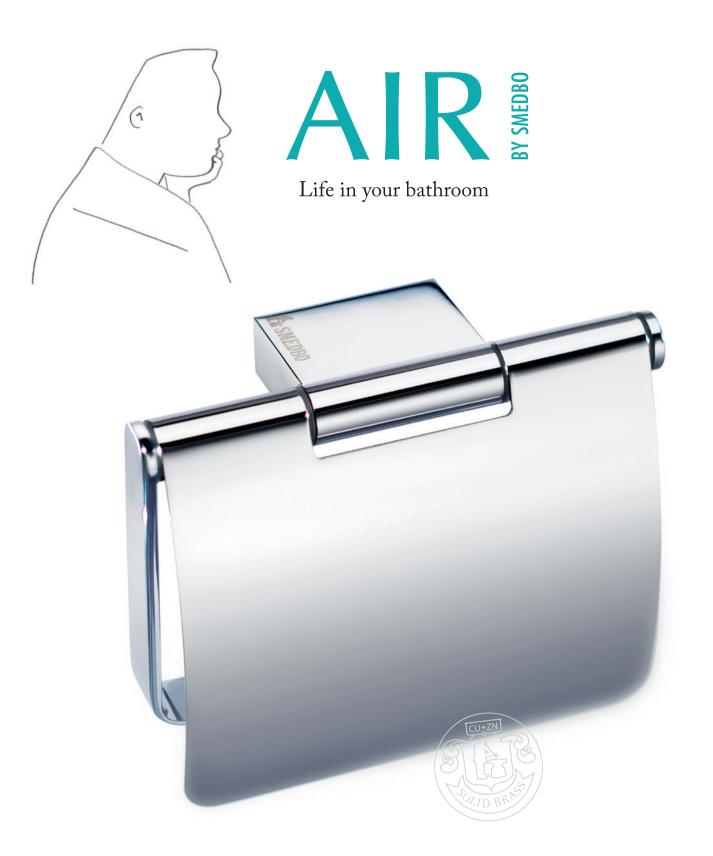

#### BATHROOM ACCESSORIES

The products represent the pinnacle of engineering, the latest in modern design and come with a 10-year warranty.

AIR IS AVAILABLE IN POLISHED CHROME FINISH. THE CORE MATERIAL IS SOLID BRASS. AIR HAS AN ELEGANCE AND SUBTLETY OF DESIGN WHICH COULD MAKE IT A MODERN CLASSIC.