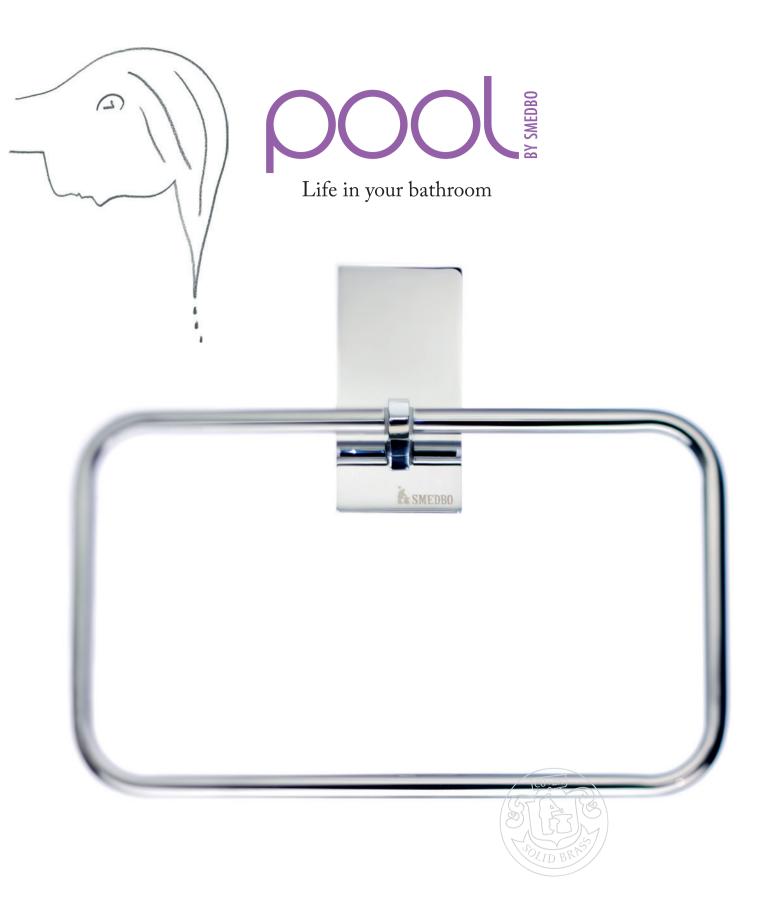

POOL IS AVAILBLE IN POLISHED CHROME FINISH. THE CORE MATERIAL IS SOLID BRASS. POOL'S CLEAN AND SIMPLE LINES, GIVE THE BATHROOM A FEELING OF INTERNATIONAL DESIGN. • TOWEL RING

9

TIME IS AVAILABLE IN POLISHED CHROME FINISH. THE CORE MATERIAL IS SOLID BRASS. THE SLIM WALL PLATE SERVES TO EMPHASISE THE STYLISH DESIGN OF THIS RANGE