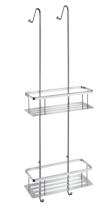

## SMEDBO

 DESIGN SHOWER BASKET
THREE LEVELS FREE STANDING DK2051 CHROME

 BASIC SHOWER BASKET
TWO LEVELS DK1041 CHROME

 BASIC SHOWER BASKET
TWO LEVELS DK1042 CHROME

 DESIGN SHOWER BASKET
TWO LEVELS DK3041 CHROME